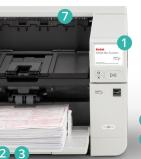

#### **Key features**

- 1 Color touchscreen user interface with one touch destinations using Smart Touch
- 2 Up to 140 ppm and 70,000 pages per day
- 3 500-sheet feeder/elevator available on Max models
- 4 Straight through paper path available
- USB 3.2 Gen 1x1 compatible and Wired Network
- Integrated flatbed model(s) available
- Output stacking with controlled exit stacking and exit deflectors