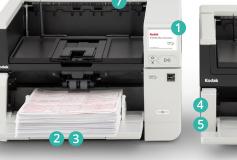

#### **Key features**

- 1 Color touchscreen user interface with one touch destinations using Smart Touch
- 2 Up to 140 ppm and 70,000 pages per day
- 3 500-sheet feeder/elevator available on Max models
- 4 Straight through paper path available
- USB 3.2 Gen 1x1 compatible and Wired Network
- Integrated flatbed model(s) available
- Output stacking with controlled exit stacking and exit deflectors