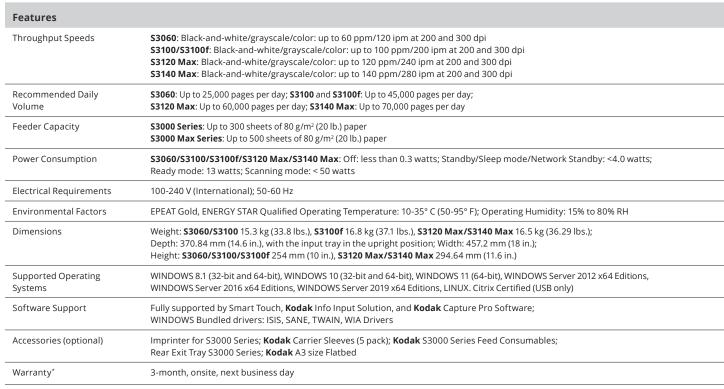

#### Kodak S3000 Series Scanners/Kodak S3000 Max Series Scanners

Most up-to-date information regarding supported operating systems can be found on our website on the support page for each scanner.