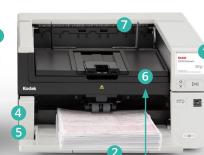

#### **Key features**

- 1 Color touchscreen user interface with one touch destinations using Smart Touch
- 2 Up to 140 ppm and 70,000 pages per day
- 3 500-sheet feeder/elevator available on Max models
- 4 Straight through paper path available
- USB 3.2 Gen 1x1 compatible and Wired Network
- Integrated flatbed model(s) available
- Output stacking with controlled exit stacking and exit deflectors